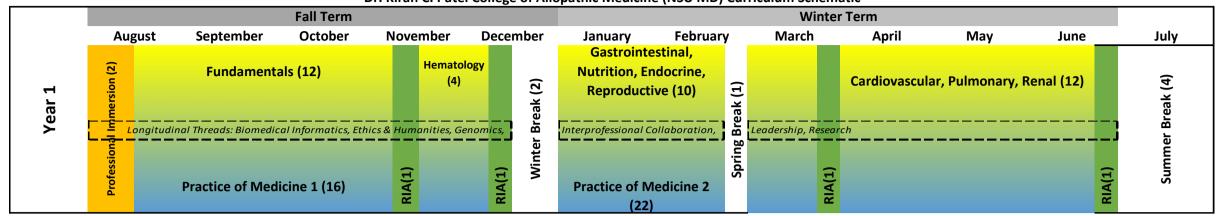

Dr. Kiran C. Patel College of Allopathic Medicine (NSU MD) Curriculum Schematic

|      | Fall Term                                                                                                                                           |           |         |          |          |                                  | Winter                                                                                           | Term                     |                          | Summer Term                              |                                                   |                                                   |  |
|------|-----------------------------------------------------------------------------------------------------------------------------------------------------|-----------|---------|----------|----------|----------------------------------|--------------------------------------------------------------------------------------------------|--------------------------|--------------------------|------------------------------------------|---------------------------------------------------|---------------------------------------------------|--|
|      | August                                                                                                                                              | September | October | November | December | January                          | February                                                                                         | March                    | April                    | May                                      | June                                              | July                                              |  |
| ar 3 | Clerkship Block 2 (16)  (Required Clerkships are Surgery, Internal Medicine, OBGYN, Pediatrics, Psychiatry, Primary Care Medicine, and 1 selective) |           |         |          | ak (3)   | (Required Cle<br>Medicine, OBGYI | kship Block 3 (12)<br>erkships are Surgery,<br>N, Pediatrics, Psychia<br>edicine, and 1 selectiv | Internal<br>try, Primary | ning (1)<br>SCE Week (1) | Elective, Sub-I, or Required Research(4) | Elective,<br>Sub-I, or<br>Required<br>Research(4) | Elective,<br>Sub-I, or<br>Required<br>Research(4) |  |
| Ye   |                                                                                                                                                     |           |         | ) si b   | RIA (2)  | Longitudir                       | Longitudinal Thr                                                                                 |                          | RIA (2)                  | Spring Bre                               |                                                   | Summer Br                                         |  |