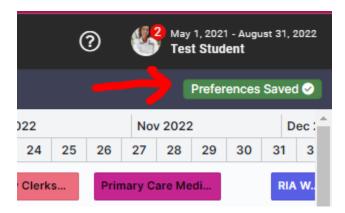

5. Each time you move a track to your preferred ranking, an indicator in the top right corner of the screen will let you know that your preferences have been saved.

6. You must complete your track preferences by Sunday, March, 6, 2022 at 11:45PM EST.