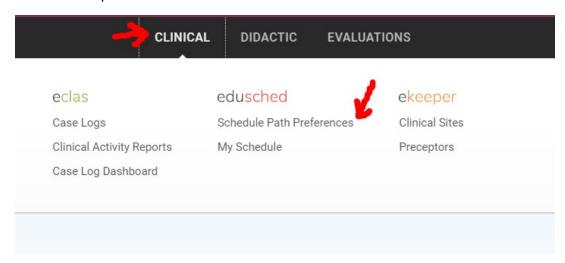

## **Submitting Clerkship Track Preferences**

- 1. Log-In to emedley at <a href="http://he.emedley.com">http://he.emedley.com</a>.
- 2. Click "Clinical" at the top of the screen and then choose "Schedule Path Preferences" from the resulting menu.