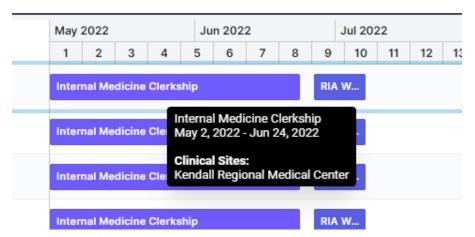

3. Review each track on the resulting page. Mouse over a rotation for specific dates and site information about that rotation.

4. Rank your tracks in order of preference by dragging and dropping each track into the order that you want it.