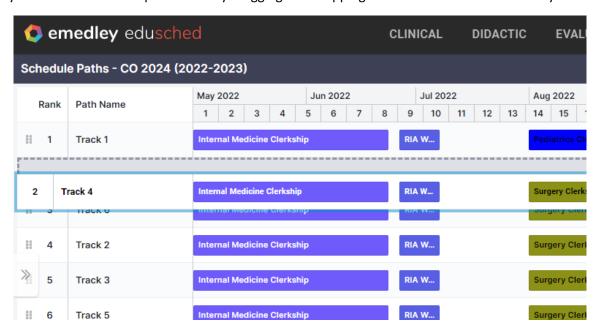

3. Review each track on the resulting page. Mouse over a rotation for specific dates and site information about that rotation.

4. Rank your tracks in order of preference by dragging and dropping each track into the order that you want it.